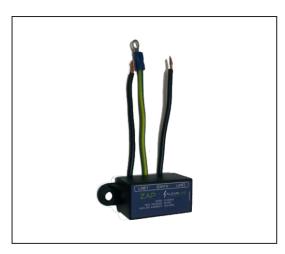

#### **Features**

- Compact design
- Easy installation

The Signal line range of surge protectors are ideal for the protection of low voltage signal lines on electronic equipment such as vacuum cleaner trigger signals.

These units have 150mm wire leads for easy installation.

\*Specifications subject to change without prior notice due to continuous improvements

| Specifications                             |                   |  |
|--------------------------------------------|-------------------|--|
| Power Surge Protection                     |                   |  |
| Nom. Voltage                               | 5Vdc              |  |
| Max. Operating Voltage                     | 6Vdc              |  |
| Max. Discharge Current (Differential Mode) | 100A L-L (8/20us) |  |
| Max. Discharge Current (Common Mode)       | 10kA L-E (8/20us) |  |
| Residual Voltage                           | <10V              |  |
| Response Time                              | <25ns             |  |
| Connectors                                 | Open wires        |  |

| Other               |                |
|---------------------|----------------|
| Indication          | None           |
| Temperature Range   | -20°C to +70°C |
| Standard Compliance | IEC 61643-1    |
| Lead Length         | 150mm          |
| Dimensions          | 55x20x20mm     |
| Weight              | 0.2kg          |