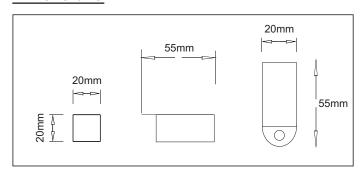

## **Dimensions**

| Other               |                |
|---------------------|----------------|
| Indication          | None           |
| Temperature Range   | -20°C to +70°C |
| Standard Compliance | IEC 61643-1    |
| Lead Length         | 150mm          |
| Dimensions          | 55x20x20mm     |
| Weight              | 0.2kg          |