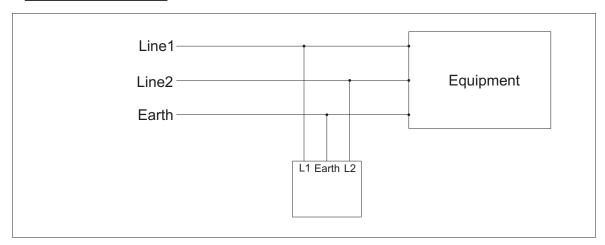

Voltage                     | 6Vdc              |  |
| Max. Discharge Current (Differential Mode) | 100A L-L (8/20us) |  |
| Max. Discharge Current (Common Mode)       | 10kA L-E (8/20us) |  |
| Residual Voltage                           | <10V              |  |
| Response Time                              | <25ns             |  |
| Connectors                                 | Open wires        |  |

| Other               |                |
|---------------------|----------------|
| Indication          | None           |
| Temperature Range   | -20°C to +70°C |
| Standard Compliance | IEC 61643-1    |
| Lead Length         | 150mm          |
| Dimensions          | 55x20x20mm     |
| Weight              | 0.2kg          |

## Circuit



## **Dimensions**



#### **Typical Installation**



#### Designed and Manufactured by:

Clearline Protection Systems (Pty) Ltd

385 Roan Crescent Corporate Park North, Old Pta Road,

Midrand, South Africa

PO. Box 5985, Halfway House, 1685

Tel: +27 (0) 11 848-1100 Fax: +27 (0) 11 314-3880 E-mail: info@clearline.co.za www.clearline.co.za