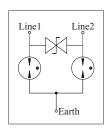

| 5Vdc              |  |
| Max. Operating Voltage                     | 6Vdc              |  |
| Max. Discharge Current (Differential Mode) | 100A L-L (8/20us) |  |
| Max. Discharge Current (Common Mode)       | 10kA L-E (8/20us) |  |
| Residual Voltage                           | <10V              |  |
| Response Time                              | <25ns             |  |
| Connectors                                 | Open wires        |  |

| Other               |                |
|---------------------|----------------|
| Indication          | None           |
| Temperature Range   | -20°C to +70°C |
| Standard Compliance | IEC 61643-1    |
| Lead Length         | 150mm          |
| Dimensions          | 55x20x20mm     |
| Weight              | 0.2kg          |

## Circuit



## **Dimensions**



#### **Typical Installation**



#### Designed and Manufactured by:

Clearline Protection Systems (Pty) Ltd

385 Roan Crescent Corporate Park North, Old Pta Road,

Midrand, South Africa

PO. Box 5985, Halfway House, 1685

Tel: +27 (0) 11 848-1100 Fax: +27 (0) 11 314-3880 E-mail: info@clearline.co.za www.clearline.co.za